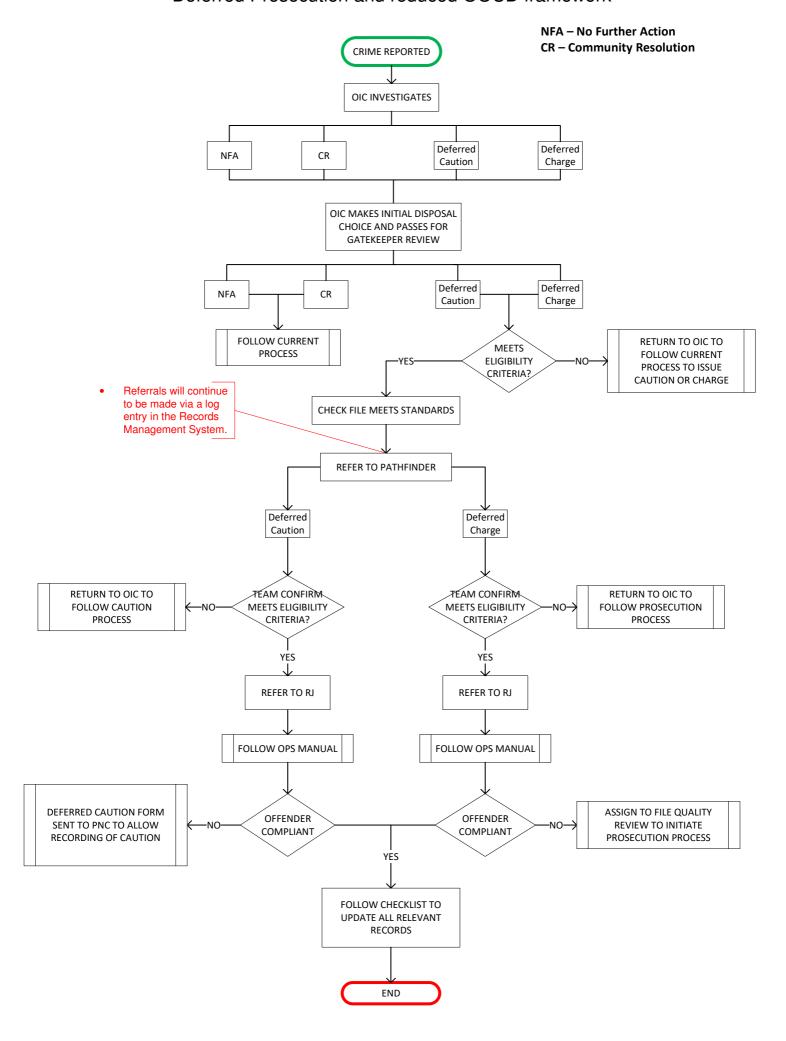

|    |          |
|         |                                            |    |          |

## **CONTENTS**

| Title page                           |
|--------------------------------------|
| Contents                             |
| Current Process                      |
| Deferred Charge Only                 |
| Phase 1                              |
| Phase 2 – with automated eligibility |
| Phase 3 – incorporating HART         |
|                                      |
|                                      |
|                                      |

# Current Process for all Out of Court Disposals Including Pathfinder referral process



## Current Process for all Out of Court Disposals Introducing Deferred Charge



## Deferred Prosecution and reduced OOCD framework



### Deferred Prosecution and reduced OOCD framework incorporating COMET CRIME REPORTED NFA - No Further Action **CR** – Community Resolution **OIC INVESTIGATES** Deferred Deferred NFA CR Caution Charge OIC MAKES INITIAL DISPOSAL CHOICE AND PASSES FOR GATEKEEPER REVIEW Deferred Deferred NFA CR Caution Charge FOLLOW CURRENT **PROCESS** MEETS **ELIGIBILITY** CRITERIA? **CHECK FILE MEETS STANDARDS** Referrals will continue RETURN TO OIC TO FOLLOW CURRENT to be made via a log entry in the Records PROCESS TO ISSUE **CAUTION OR CHARGE** Management System REFER TO PATHFINDER Deferred Deferred Caution Charge REFER TO RJ REFER TO RJ FOLLOW OPS MANUAL FOLLOW OPS MANUAL COMPLETED CAUTION FORM **ASSIGN TO FILE QUALITY** OFFENDER **OFFENDER** WITH CERTIFCIATE OF -NO **REVIEW TO INITIATE DEFERRED CAUTI