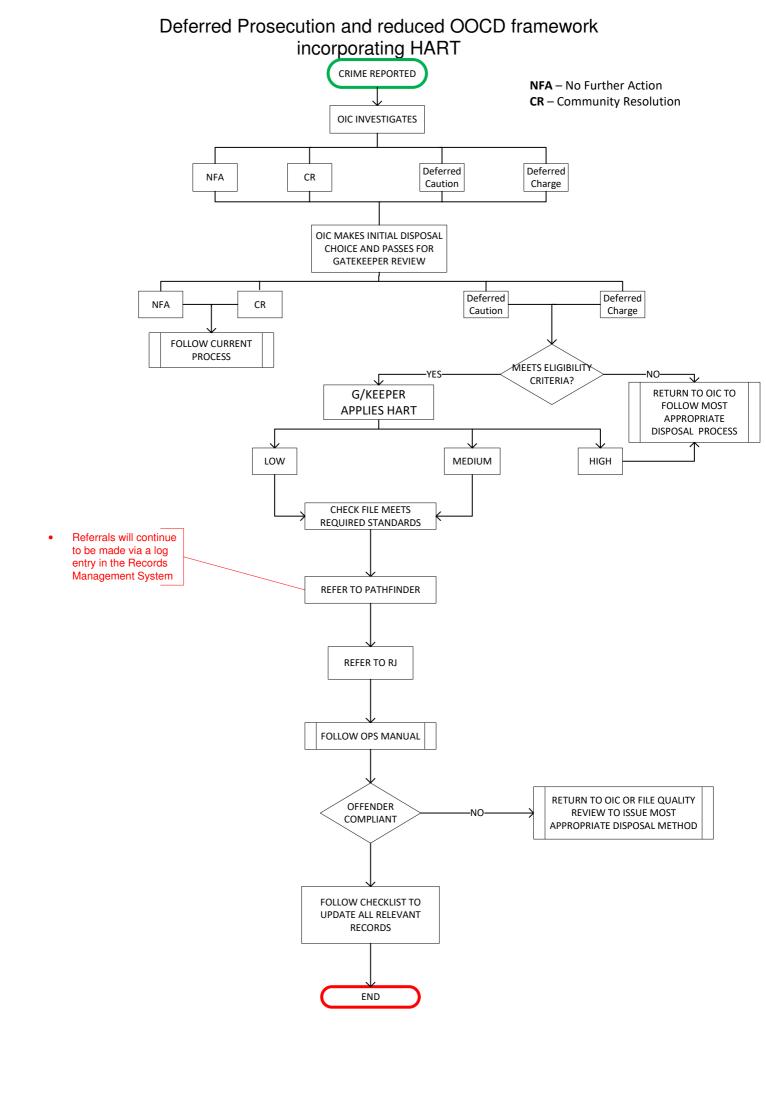

### Deferred Prosecution and reduced OOCD framework incorporating COMET CRIME REPORTED NFA - No Further Action **CR** – Community Resolution **OIC INVESTIGATES** Deferred Deferred NFA CR Caution Charge OIC MAKES INITIAL DISPOSAL CHOICE AND PASSES FOR GATEKEEPER REVIEW Deferred Deferred NFA CR Caution Charge FOLLOW CURRENT **PROCESS** MEETS **ELIGIBILITY** CRITERIA? **CHECK FILE MEETS STANDARDS** Referrals will continue RETURN TO OIC TO FOLLOW CURRENT to be made via a log entry in the Records PROCESS TO ISSUE **CAUTION OR CHARGE** Management System REFER TO PATHFINDER Deferred Deferred Caution Charge REFER TO RJ REFER TO RJ FOLLOW OPS MANUAL FOLLOW OPS MANUAL COMPLETED CAUTION FORM **ASSIGN TO FILE QUALITY** OFFENDER **OFFENDER** WITH CERTIFCIATE OF -NO **REVIEW TO INITIATE DEFERRED CAUTION** COMPLIANT COMPLIANT YĖS PROSECUTION PROCESS ATTACHED SENT TO PNC **FOLLOW CHECKLIST TO** UPDATE ALL RELEVANT **RECORDS** END