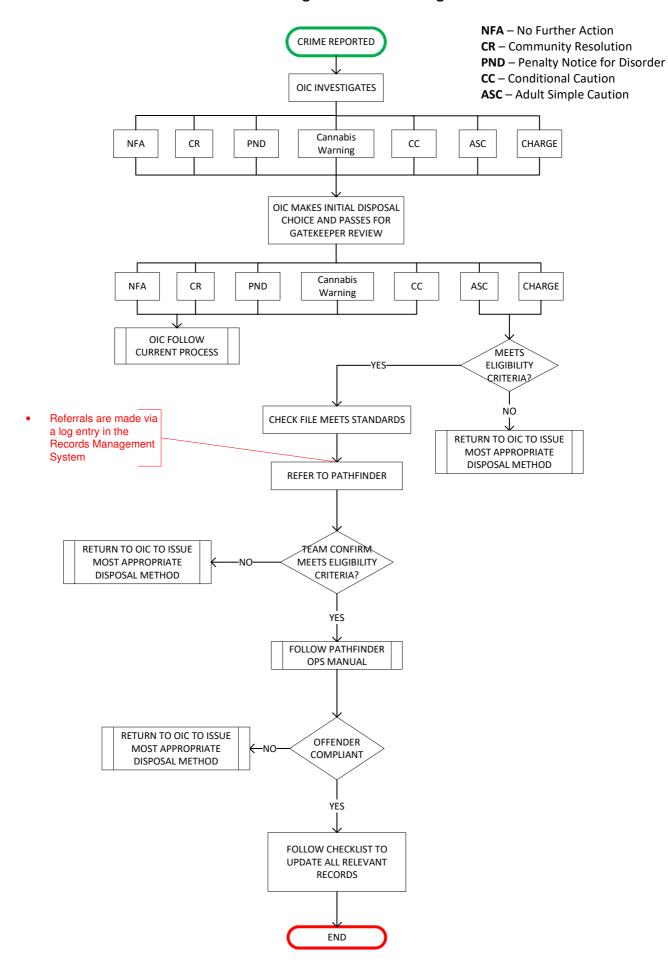

|          |
|         |                                            |    |          |
|         |                                            |    |          |

## **CONTENTS**

| Title page                           |
|--------------------------------------|
| Contents                             |
| Current Process                      |
| Deferred Charge Only                 |
| Phase 1                              |
| Phase 2 – with automated eligibility |
| Phase 3 – incorporating HART         |
|                                      |
|                                      |
|                                      |

# Current Process for all Out of Court Disposals Including Pathfinder referral process



## Current Process for all Out of Court Disposals Introducing Deferred Charge



## Deferred Prosecution and reduced OOCD framework



### Deferred Prosecution and reduced OOCD framework incorporating COMET CRIME REPORTED NFA - No Further Action **CR** – Community Resolution **OIC INVESTIGATES** Deferred Deferred NFA CR Caution Charge OIC MAKES INITIAL DISPOSAL CHOICE AND PASSES FOR GATEKEEPER REVIEW Deferred Deferred NFA CR Caution Charge FOLLOW CURRENT **PROCESS** MEETS **ELIGIBILITY** CRITERIA? **CHECK FILE MEETS STANDARDS** Referrals will continue RETURN TO OIC TO FOLLOW CURRENT to be made via a log entry in the Records PROCESS TO ISSUE **CAUTION OR CHARGE** Management System REFER TO PATHFINDER Deferred Deferred Caution Charge REFER TO RJ REFER TO RJ FOLLOW OPS MANUAL FOLLOW OPS MANUAL COMPLETED CAUTION FORM **ASSIGN TO FILE QUALITY** OFFENDER **OFFENDER** WITH