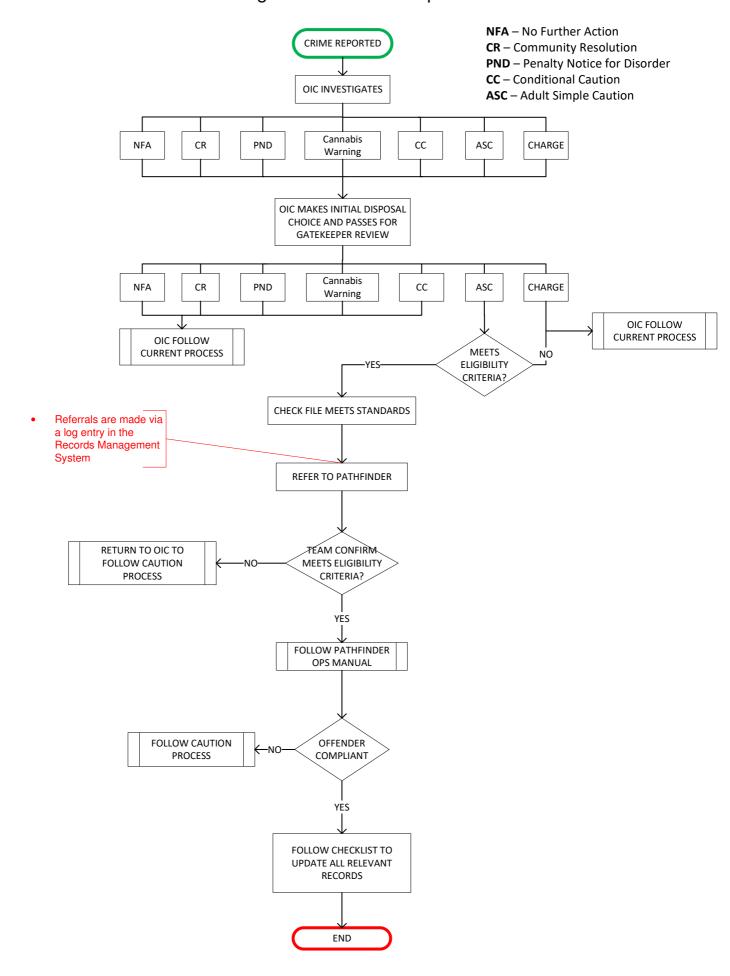

# Current Process for all Out of Court Disposals Including Pathfinder referral process